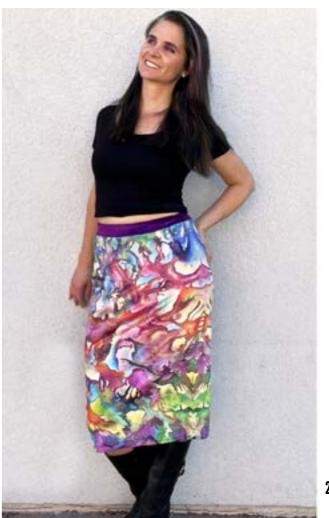

## CONSISTENT IMPERMANENCE VELVET PENCIL SKIRT

It's all about that velvet smooth material when winter rolls in! This buttery velvet pencil skirt has beautiful color and a luxurious feel! With a midi length and bodycon fit that can be dressed up or down, this will become a versatile addition to your wardrobe.