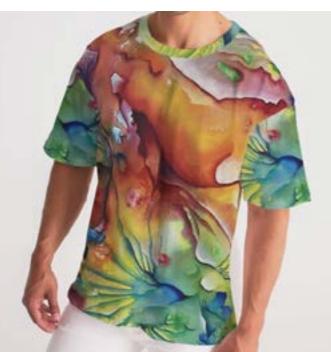

## SPACE DISSOLVES INTO LUMINOSITY

The enhanced quality and fit of our Men's Premium Heavyweight Tee is what will make this your favorite go-to. Longer sleeves with a widebody give it the stylish oversized look and its soft, french terry for supreme comfort and high-quality wear.