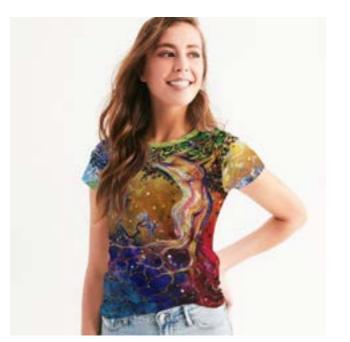

#### "HERSELF" TEE

Step out with an instant classic!
Dressed up or down, our fitted
"Herself" Tee offers complete
comfort and style. Handmade
with premium wear-resistant
polyester blend fabric, show off
your curves with this carefully
crafted tee.