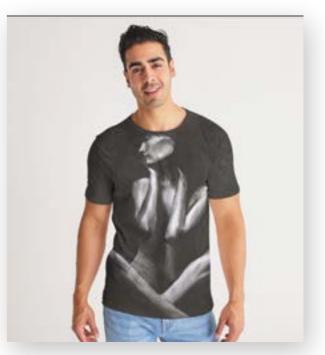

#### "HERSELF" TEE

Step out with an instant classic!
Dressed up or down, our fitted
"Herself" Tee offers complete
comfort and style. Handmade
with premium wear-resistant
polyester blend fabric, show off
your curves with this carefully
crafted tee.