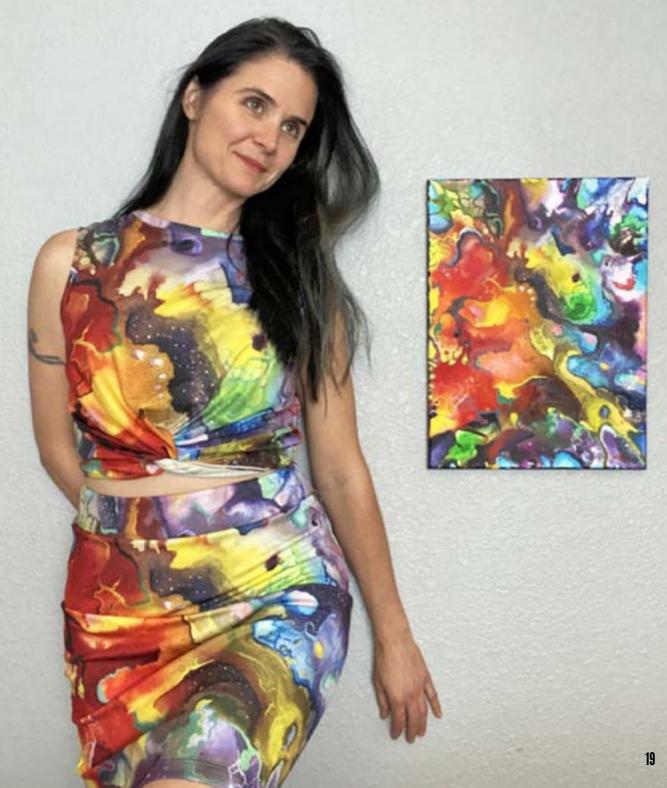

#### WONDERLAND NOSTALGIA CRISS CROSS MINI DRESS

Designed from the painting "Wonderland Nostalgia". This cute mini styled dress has a tie front waist and a criss cross detailed neckline.