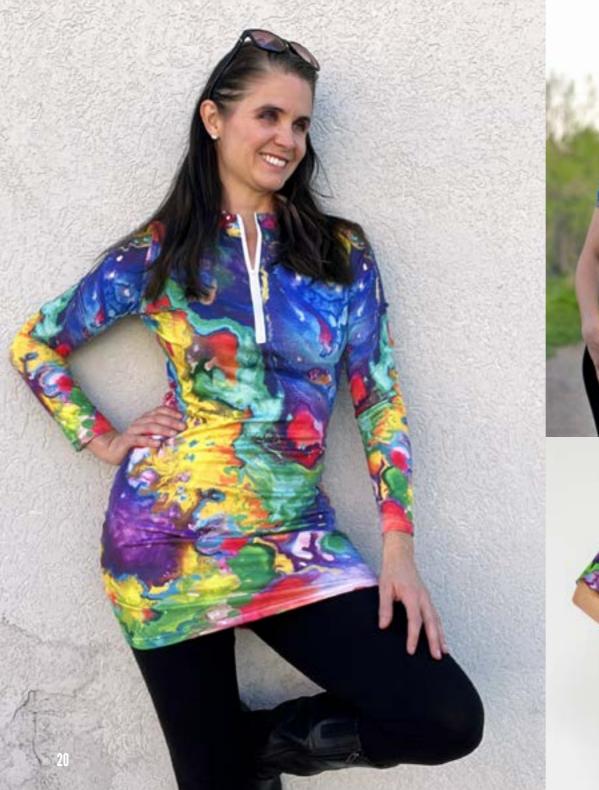

### WONDERLAND NOSTALGIA SIDE CUTOUT DRESS

This fun and sexy mini dress is perfect for a night on the town! Side cutouts give a seductive hint of the waist, while the high neckline and long sleeves keep you warm on the chillier nights.