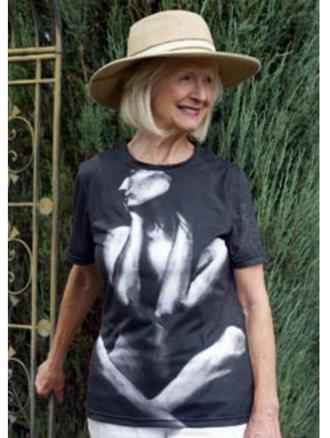

#### "HERSELF" TEE

Step out with an instant classic!
Dressed up or down, our fitted
"Herself" Tee offers complete
comfort and style. Handmade
with premium wear-resistant
polyester blend fabric, show off
your curves with this carefully
crafted tee.