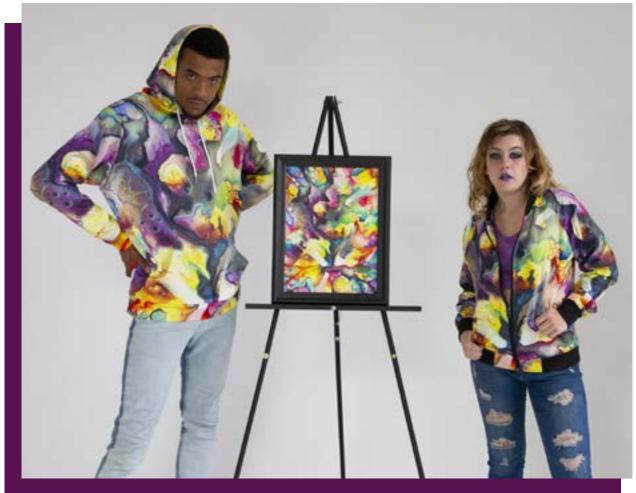

CONSISTENT IMPERMANENCE SERIES

Created from the painting "Consistent Impermanence" by Kyra Coates, these bold statement pieces will brighten up your wardrobe while draping you in comfort

View the complete series online: https://www.kyracoatesart.com/wholesale

# CONSISTENT IMPERMANENCE UNISEX SHERPA FLEECE HOODIE

This hoodie will bring vibrancy and warmth to your cold-weather wardrobe. Lined with soft fleece, and finished with ribbed-knit cuffs. This will be an outerwear treasure for men and women alike!