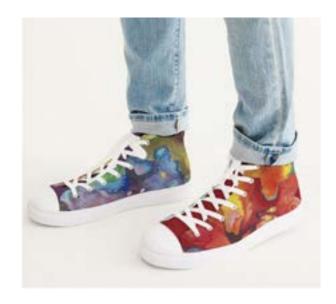

in their wardrobes. It's time to let the inner-artists shine!

This men's collection will turn heads and express the fantastic spectrum of individuality within everyone!





## PERCEIVING THE GROUND HOODIE

"The quality of my hoodie is amazing. The material is incredibly comfortable and has a nice stretch, and it hasn't faded at all through dozens of washes." - Robert

## SPACE DISSOLVES INTO LUMINOSITY

The enhanced quality and fit of our Men's Premium Heavyweight Tee is what will make this your favorite go-to. Longer sleeves with a widebody give it the stylish oversized look and its soft, french terry for supreme comfort and high-quality wear.





### ESCAPE INTO BRILLIANCE SERIES

Wear this full-spectrum abstract design to enliven any wardrobe. Be bold, be artistic, be the rainbow!









LUXURIATING IN INSPIRATION HOODIE

HERSELF MEN'S TEE



PRIMORDIAL DREAMSCAPE TRACK JACKET





WONDERLAND NOSTALGIA POCKET TEE

30





# YOU ARE THE STATEMENT PIECE.







Sign up to access Wholesale Prices!