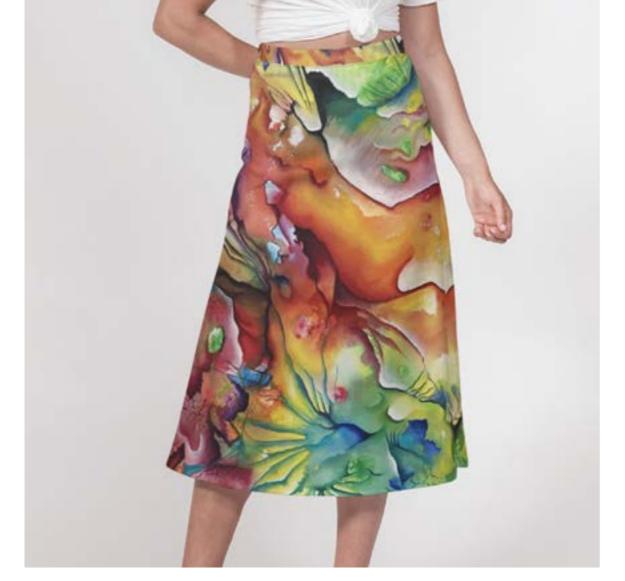

## CONSISTENT IMPERMANENCE VELVET PENCIL SKIRT

It's all about that velvet smooth material when winter rolls in! This buttery velvet pencil skirt has beautiful color and a luxurious feel! With a midi length and bodycon fit that can be dressed up or down, this will become a versatile addition to your wardrobe.