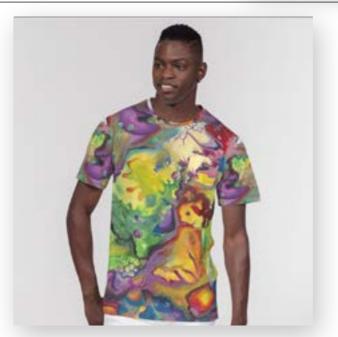

#### "HERSELF" TEE

Step out with an instant classic!
Dressed up or down, our fitted
"Herself" Tee offers complete
comfort and style. Handmade
with premium wear-resistant
polyester blend fabric, show off
your curves with this carefully
crafted tee.